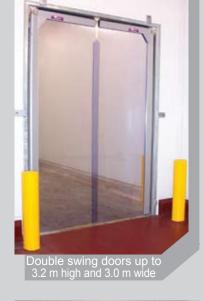

# PVC swing doors

PVC swing door in a food processing facility

Single swing door up to 3.0 m high and 1.5 m wide

- Provides quick and convenient access for medium usage doors
- · Stabilizes the air temperature, enhances hygiene and separation
- Time proven, low maintenance, reliable and cost effective
- Innovative design features incorporating modern materials
- Operates in ambient temperatures coolrooms and in freezers