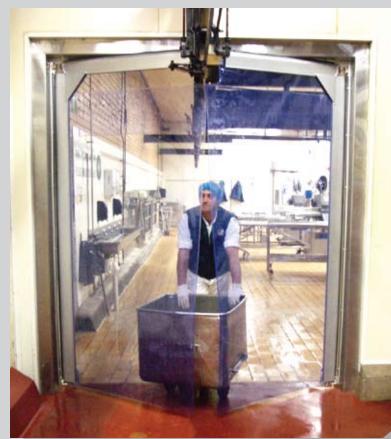

# PVC swing doors

PVC swing door in a food processing facility

Single swing door up to 3.0 m high and 1.5 m wide

- Provides quick and convenient access for medium usage doors
- · Stabilizes the air temperature, enhances hygiene and separation
- Time proven, low maintenance, reliable and cost effective
- Innovative design features incorporating modern materials
- Operates in ambient temperatures coolrooms and in freezers

## easy opening pvc swing doors

PVC swing door allows convenient access or personnel, trolleys and conveyancing equipment

Enhances hygiene, isolates critical functions, prevents cold air loss and stabilises the temperature