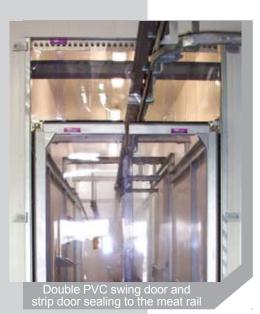

# PVC swing doors

PVC swing door in a food processing facility

Single swing door up to 3.0 m high and 1.5 m wide

- Provides quick and convenient access for medium usage doors
- · Stabilizes the air temperature, enhances hygiene and separation
- Time proven, low maintenance, reliable and cost effective
- Innovative design features incorporating modern materials
- Operates in ambient temperatures coolrooms and in freezers

## easy opening pvc swing doors

PVC swing door allows convenient access or personnel, trolleys and conveyancing equipment

Enhances hygiene, isolates critical functions, prevents cold air loss and stabilises the temperature