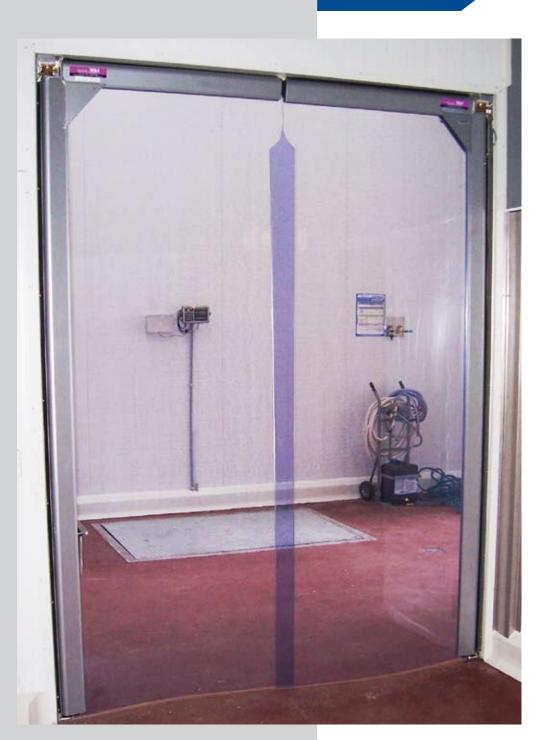

## easy opening pvc swing doors

PVC swing door allows convenient access or personnel, trolleys and conveyancing equipment

Enhances hygiene, isolates critical functions, prevents cold air loss and stabilises the temperature