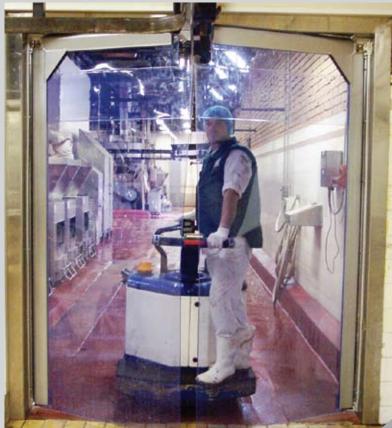

# PVC swing doors

PVC swing door in a food processing facility

Single swing door up to 3.0 m high and 1.5 m wide

- Provides quick and convenient access for medium usage doors
- · Stabilizes the air temperature, enhances hygiene and separation
- Time proven, low maintenance, reliable and cost effective
- Innovative design features incorporating modern materials
- Operates in ambient temperatures coolrooms and in freezers

## easy opening pvc swing doors

PVC swing door allows convenient access or personnel, trolleys and conveyancing equipment

Enhances hygiene, isolates critical functions, prevents cold air loss and stabilises the temperature